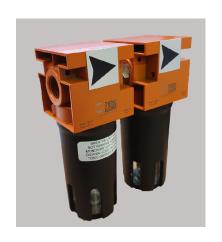

BREATHE provides high quality, clean air, essential for paint spraying and breathing air applications. Designed for self-contained operations, it will filter compressed air directly from most types of compressor and ring main systems.

## NOTE: THIS UNIT WILL <u>NOT</u> REMOVE CARBON MONOXIDE (CO) & CARBON DIOXIDE (CO2)

BREATHE will supply sufficient breathable air for up to two people on constant demand flow and will provide breathing quality air to a higher standard than specified in BS4275: 1974.