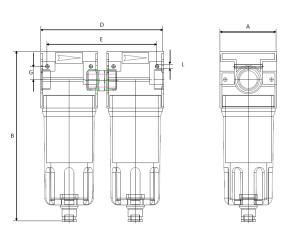

## **BREATHING AIR SET**

PART NUMBER: Z29100BREATHE

| DIMENSIONS |          |
|------------|----------|
| Α          | 60MM     |
| В          | 180MM    |
| D          | 135MM    |
| E          | 121MM    |
| G          | 14MM     |
| L          | 4MM HOLE |